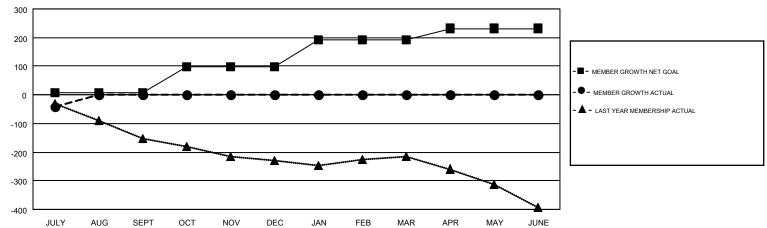

### GMT: GORDON ZIEGLER, MICHAEL MOLENDA

GMT CA NA

|               | Club          | 3         |               | Members               |                           |                         |                                                    |  |
|---------------|---------------|-----------|---------------|-----------------------|---------------------------|-------------------------|----------------------------------------------------|--|
|               | RESULTS FOR   | 2018-2019 |               | RESULTS FOR 2018-2019 |                           |                         |                                                    |  |
| QUARTER       | NEW CLUB GOAL | NEW CLUBS | DROPPED CLUBS | QUARTER               | MEMBER GROWTH NET<br>GOAL | MEMBER GROWTH<br>ACTUAL | DROPPED<br>MEMBERS ACTUAL<br>(including transfers) |  |
| JULY/AUG/SEPT | 1             | 0         | 1             | JULY/AUG/SEPT         | 8                         | 19                      | 57                                                 |  |
| OCT/NOV/DEC   | 3             | 0         | 0             | OCT/NOV/DEC           | 89                        | 0                       | 0                                                  |  |
| JAN/FEB/MAR   | 2             | 0         | 0             | JAN/FEB/MAR           | 95                        | 0                       | 0                                                  |  |
| APR/MAY/JUNE  | 1             | 0         | 0             | APR/MAY/JUNE          | 40                        | 0                       | 0                                                  |  |

#### GOALS AND ACTUAL MEMBERS CUMULATIVE

|                           |    | ·                               |                                 |                |       |  |
|---------------------------|----|---------------------------------|---------------------------------|----------------|-------|--|
| DROPPED CLUBS: 1          |    | 11 CLUBS OF 307 ADDED 1 OR MORE | GENDER DISTRIBUTION             |                |       |  |
|                           |    | NEW MEMBERS                     | MALE                            | 5,264 (72.47%) |       |  |
|                           |    |                                 | FEMALE                          | 2,000 (27.53%) |       |  |
| DROPPED MEMBERS           |    |                                 |                                 |                |       |  |
| DECEASED                  | 5  | CLICK HERE FOR CUMULATIVE       | TOTAL FAMILY UNIT MEMBERS       |                | 1,142 |  |
| CLUB CANCELLED 0 OTHER 52 |    | MEMBERSHIP DATA                 |                                 |                |       |  |
|                           |    |                                 | FAMILY MEMBERS PAYING HALF DUES |                | 576   |  |
| TOTAL                     | 57 |                                 | I DOLG                          | DUES           |       |  |